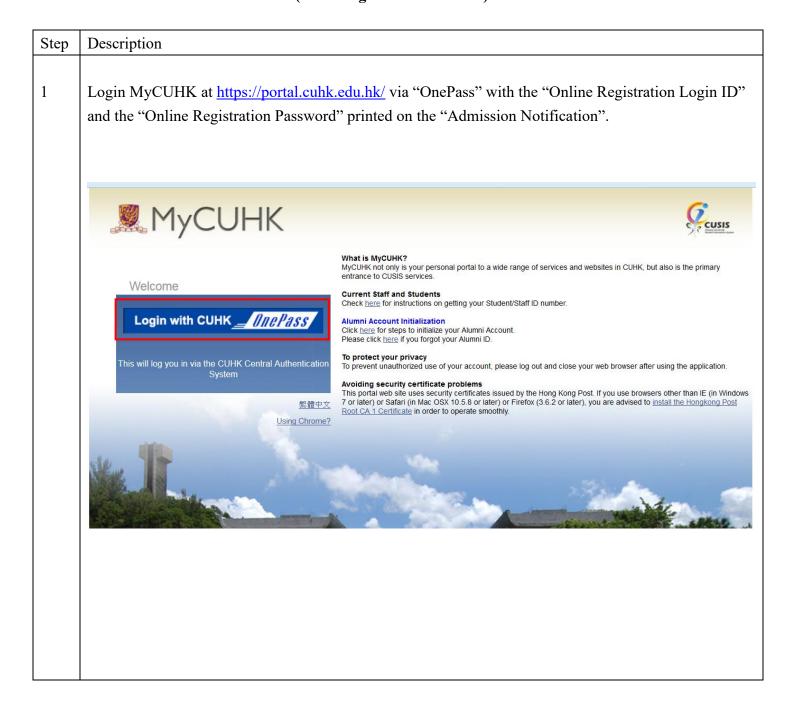

## THE CHINESE UNIVERSITY OF HONG KONG

## Graduate School Guideline for Online Registration (For Postgraduate Students)

| Step | Description                                                                                                                                                                                                 |                                                                            |  |  |  |  |
|------|-------------------------------------------------------------------------------------------------------------------------------------------------------------------------------------------------------------|----------------------------------------------------------------------------|--|--|--|--|
| 2    | Select "CUSIS and MyStudy"                                                                                                                                                                                  |                                                                            |  |  |  |  |
|      |                                                                                                                                                                                                             |                                                                            |  |  |  |  |
|      | MyCUHK<br>MyPage News and Events CUSIS and MyStudy Library Webmail Useful Links                                                                                                                             |                                                                            |  |  |  |  |
|      | MyCUHK Updates                                                                                                                                                                                              | Personal Information                                                       |  |  |  |  |
|      | Special CUSIS and MyCUHK Outage during 15                                                                                                                                                                   | Personal Information                                                       |  |  |  |  |
|      | Oct - 22 Oct<br>Special CUSIS and MyCUHK Outage during 15 Oct - 22                                                                                                                                          |                                                                            |  |  |  |  |
|      | Oct                                                                                                                                                                                                         | My Class Schedule                                                          |  |  |  |  |
|      | CUSIS Maintenance Schedule                                                                                                                                                                                  | View your class schedule for a specified term.                             |  |  |  |  |
|      | CUSIS General Maintenance Schedule                                                                                                                                                                          |                                                                            |  |  |  |  |
|      |                                                                                                                                                                                                             |                                                                            |  |  |  |  |
| 3    | Select "Registration" and read the registration guidelines                                                                                                                                                  |                                                                            |  |  |  |  |
|      | MyPage News and Events CUSIS and MyStudy Library Webmail Useful Links                                                                                                                                       |                                                                            |  |  |  |  |
|      | CUSIS Services                                                                                                                                                                                              | Data Language: English                                                     |  |  |  |  |
|      | >> Registration                                                                                                                                                                                             |                                                                            |  |  |  |  |
|      | » <u>Timetable Planner</u><br>» <u>Mv Class Schedule</u>                                                                                                                                                    |                                                                            |  |  |  |  |
|      | » My Planner       » My Academics     Registration       My Academic     Personal Information                                                                                                               |                                                                            |  |  |  |  |
|      | Requirements         guidelines         personal information         addresses         phone           >> Accept / Decline Award         >> Account Summary         >>         >>>>>>>>>>>>>>>>>>>>>>>>>>>> | numbers    emergency contacts    upload document    amendment request    d |  |  |  |  |
| 4    | - Verify your "personal information" (e.g. name, gende                                                                                                                                                      | r, date of birth and identity number).                                     |  |  |  |  |
|      | - If the information should be updated, submit the char                                                                                                                                                     | • •                                                                        |  |  |  |  |
|      | - Click "Save".                                                                                                                                                                                             |                                                                            |  |  |  |  |
|      | Note:                                                                                                                                                                                                       |                                                                            |  |  |  |  |
|      | - A student shall register in the name which appears in his/her Hong Kong Identity Card. Therefore,                                                                                                         |                                                                            |  |  |  |  |
|      | you are not advised to request for change between tra                                                                                                                                                       | aditional and simplified Chinese characters of                             |  |  |  |  |
|      | your name at this stage.                                                                                                                                                                                    |                                                                            |  |  |  |  |
|      | - As there are some special Chinese characters and symbols (user defined character) stored in CUSIS                                                                                                         |                                                                            |  |  |  |  |
|      | which is not included in a standard installation of Windows, a set of CUHK specific Chinese fonts                                                                                                           |                                                                            |  |  |  |  |
|      | has to be installed to supplement to sta                                                                                                                                                                    | ndard Chinese fonts. Please refer to                                       |  |  |  |  |
|      | http://www.cuhk.edu.hk/cusis/cuhkfont.html for detail                                                                                                                                                       | ls.                                                                        |  |  |  |  |