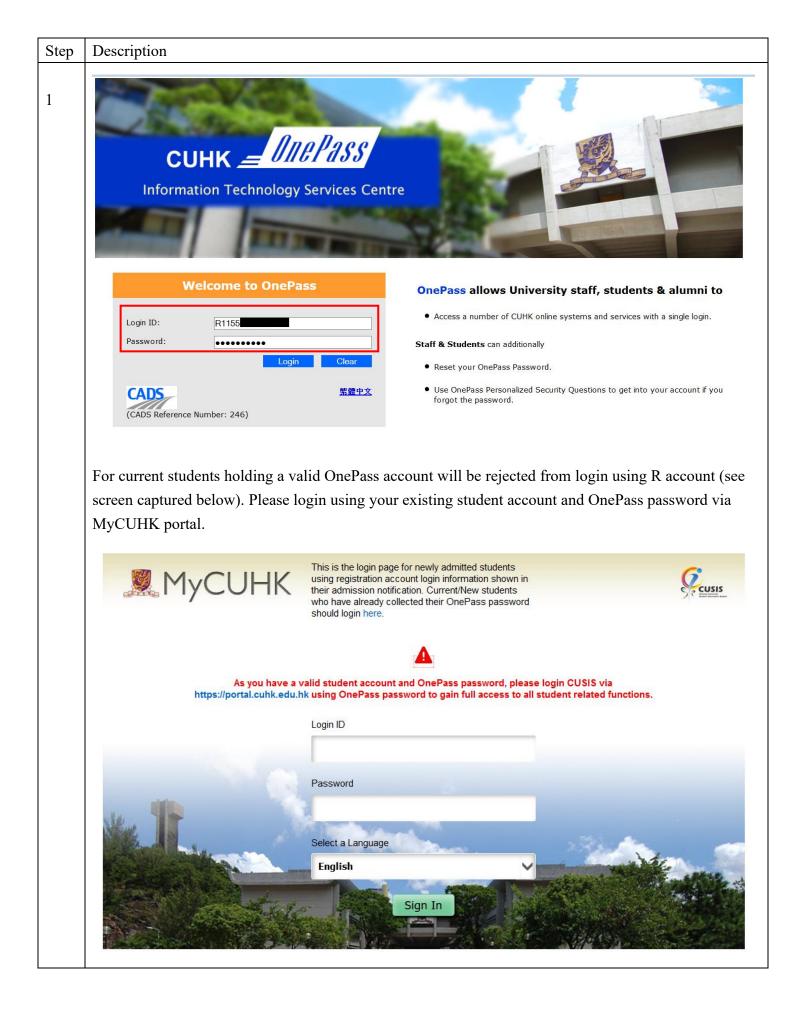

## THE CHINESE UNIVERSITY OF HONG KONG

## Graduate School Guideline for Online Registration (For Postgraduate Students)

| Step | Description                                                                                                                                                                                                 |                                                                            |  |  |  |  |
|------|-------------------------------------------------------------------------------------------------------------------------------------------------------------------------------------------------------------|----------------------------------------------------------------------------|--|--|--|--|
| 2    | Select "CUSIS and MyStudy"                                                                                                                                                                                  |                                                                            |  |  |  |  |
|      |                                                                                                                                                                                                             |                                                                            |  |  |  |  |
|      | MyCUHK<br>MyPage News and Events CUSIS and MyStudy Library Webmail Useful Links                                                                                                                             |                                                                            |  |  |  |  |
|      | MyCUHK Updates                                                                                                                                                                                              | Personal Information                                                       |  |  |  |  |
|      | Special CUSIS and MyCUHK Outage during 15                                                                                                                                                                   | Personal Information                                                       |  |  |  |  |
|      | Oct - 22 Oct<br>Special CUSIS and MyCUHK Outage during 15 Oct - 22                                                                                                                                          |                                                                            |  |  |  |  |
|      | Oct                                                                                                                                                                                                         | My Class Schedule                                                          |  |  |  |  |
|      | CUSIS Maintenance Schedule                                                                                                                                                                                  | View your class schedule for a specified term.                             |  |  |  |  |
|      | CUSIS General Maintenance Schedule                                                                                                                                                                          |                                                                            |  |  |  |  |
|      |                                                                                                                                                                                                             |                                                                            |  |  |  |  |
| 3    | Select "Registration" and read the registration guidelines                                                                                                                                                  |                                                                            |  |  |  |  |
|      | MyPage News and Events CUSIS and MyStudy Library Webmail Useful Links                                                                                                                                       |                                                                            |  |  |  |  |
|      | CUSIS Services                                                                                                                                                                                              | Data Language: English                                                     |  |  |  |  |
|      | >> Registration                                                                                                                                                                                             |                                                                            |  |  |  |  |
|      | » <u>Timetable Planner</u><br>» <u>Mv Class Schedule</u>                                                                                                                                                    |                                                                            |  |  |  |  |
|      | » My Planner       » My Academics     Registration       My Academic     Personal Information                                                                                                               |                                                                            |  |  |  |  |
|      | Requirements         guidelines         personal information         addresses         phone           >> Accept / Decline Award         >> Account Summary         >>         >>>>>>>>>>>>>>>>>>>>>>>>>>>> | numbers    emergency contacts    upload document    amendment request    d |  |  |  |  |
| 4    | - Verify your "personal information" (e.g. name, gende                                                                                                                                                      | r, date of birth and identity number).                                     |  |  |  |  |
|      | - If the information should be updated, submit the char                                                                                                                                                     | • •                                                                        |  |  |  |  |
|      | - Click "Save".                                                                                                                                                                                             |                                                                            |  |  |  |  |
|      | Note:                                                                                                                                                                                                       |                                                                            |  |  |  |  |
|      | - A student shall register in the name which appears in his/her Hong Kong Identity Card. Therefore,                                                                                                         |                                                                            |  |  |  |  |
|      | you are not advised to request for change between tra                                                                                                                                                       | aditional and simplified Chinese characters of                             |  |  |  |  |
|      | your name at this stage.                                                                                                                                                                                    |                                                                            |  |  |  |  |
|      | - As there are some special Chinese characters and symbols (user defined character) stored in CUSIS                                                                                                         |                                                                            |  |  |  |  |
|      | which is not included in a standard installation of Windows, a set of CUHK specific Chinese fonts                                                                                                           |                                                                            |  |  |  |  |
|      | has to be installed to supplement to sta                                                                                                                                                                    | ndard Chinese fonts. Please refer to                                       |  |  |  |  |
|      | http://www.cuhk.edu.hk/cusis/cuhkfont.html for detail                                                                                                                                                       | ls.                                                                        |  |  |  |  |