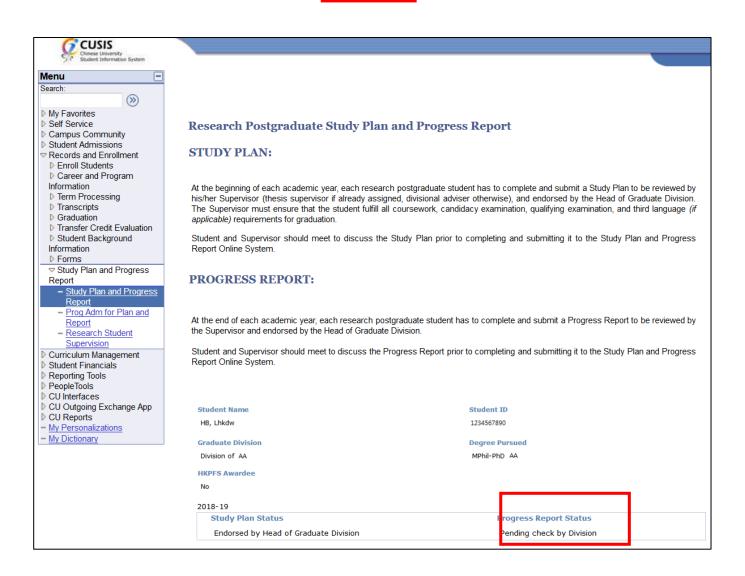

## **STUDY PLAN**

At the beginning of each academic year, each research postgraduate student has to complete and submit a Study Plan annually to be reviewed by his/her Supervisor (thesis supervisor if already assigned, divisional adviser otherwise), and endorsed by the Head of Graduate Division. The Supervisor must ensure that the student fulfill all coursework, candidacy examination, qualifying examination, and third language (if applicable) requirements for graduation.

Student and Supervisor should meet to discuss this Study Plan prior to completing and submitting it to the Online Study Plan and Progress Report.

| 2018-19                                                                                                                                                                                                                                                                                                                                                                                                                  |
|--------------------------------------------------------------------------------------------------------------------------------------------------------------------------------------------------------------------------------------------------------------------------------------------------------------------------------------------------------------------------------------------------------------------------|
| Study Plan Status                                                                                                                                                                                                                                                                                                                                                                                                        |
| Not yet accessed by student                                                                                                                                                                                                                                                                                                                                                                                              |
| The whole Study Plan process including endorsement by Head of Graduate Division is expected to be completed by 29 March 2019. Please submit the Study Plan as soon as possible.                                                                                                                                                                                                                                          |
| orm Sections                                                                                                                                                                                                                                                                                                                                                                                                             |
| Notes to Students:                                                                                                                                                                                                                                                                                                                                                                                                       |
| <ol> <li>Please input your study plan in Sections 1-8 through clicking to edit the respective sections one by one or<br/>clicking "START" to begin.</li> <li>Section 8 "Progression Milestone" shows the full Study Plan and Progress Report.</li> <li>You may refer to the student handbook at <u>https://www.qs.cuhk.edu.hk/page/PostgraduateStudentHandbook</u> for<br/>more details about your RPg study.</li> </ol> |
| Quick Navigation                                                                                                                                                                                                                                                                                                                                                                                                         |
| Form Sections                                                                                                                                                                                                                                                                                                                                                                                                            |
| 1 <u>Course requirements</u>                                                                                                                                                                                                                                                                                                                                                                                             |
| 2 Language requirements                                                                                                                                                                                                                                                                                                                                                                                                  |
| 3 Qualifying examination / Candidacy requirements                                                                                                                                                                                                                                                                                                                                                                        |
| 4 Improving Postgraduate Learning (IPL)                                                                                                                                                                                                                                                                                                                                                                                  |
| 5 <u>Research Ethics Training (RET)</u>                                                                                                                                                                                                                                                                                                                                                                                  |
| 6 Thesis/Research and other academic activities                                                                                                                                                                                                                                                                                                                                                                          |
| 7 Research supervision                                                                                                                                                                                                                                                                                                                                                                                                   |
| 8 <u>Progression milestones</u>                                                                                                                                                                                                                                                                                                                                                                                          |
| Legend: 📳 Last saved position 🗢 Max. step visited                                                                                                                                                                                                                                                                                                                                                                        |
| START                                                                                                                                                                                                                                                                                                                                                                                                                    |