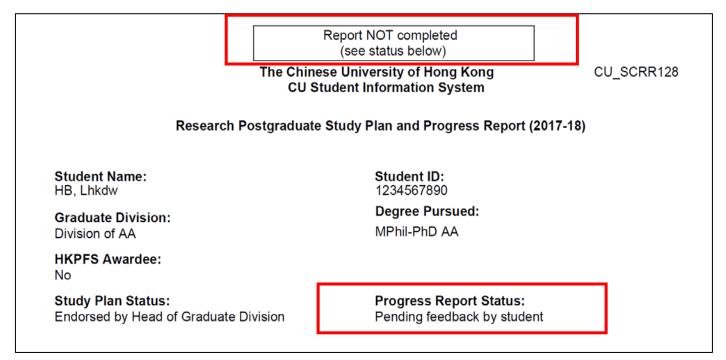

## **STUDY PLAN**

At the beginning of each academic year, each research postgraduate student has to complete and submit a Study Plan annually to be reviewed by his/her Supervisor (thesis supervisor if already assigned, divisional adviser otherwise), and endorsed by the Head of Graduate Division. The Supervisor must ensure that the student fulfill all coursework, candidacy examination, qualifying examination, and third language (if applicable) requirements for graduation.

Student and Supervisor should meet to discuss this Study Plan prior to completing and submitting it to the Online Study Plan and Progress Report.