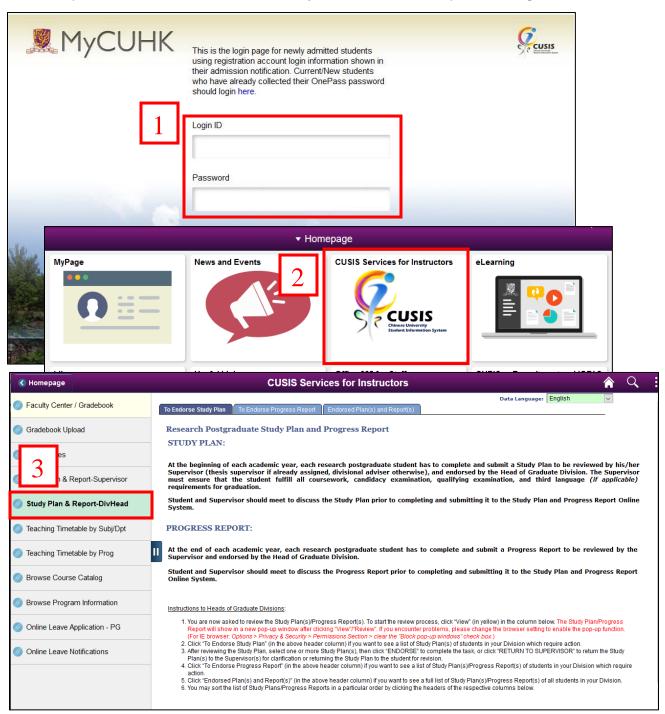

## B. Login

3

| MyCUHK                                     |                                                                                                                                                  | Cusis              |
|--------------------------------------------|--------------------------------------------------------------------------------------------------------------------------------------------------|--------------------|
| ,                                          | Login MyCUHK with<br>Student IO@link cuhk edu hk<br>Staff alias@cuhk edu hk<br>Alumni - alumni-IO@link cuhk edu hk<br>Password: OnePass Password |                    |
|                                            | Login ID                                                                                                                                         |                    |
|                                            | Password                                                                                                                                         |                    |
|                                            | Sign In                                                                                                                                          |                    |
|                                            | Change Current / Expired Password<br>Forgot Alumni ID / Password                                                                                 |                    |
|                                            | Contact ITSC                                                                                                                                     |                    |
| and the second                             | (CADS Reference Number 086)                                                                                                                      | - mail and a state |
|                                            | All and a state of the                                                                                                                           |                    |
| NO. S. | Copyright (c) 2020. All Rights Reserved. The Chinese University of Hong Kong.                                                                    | C STATES CALL      |

Path: *MyCUHK* > *CUSIS* > *Academic Progress* > *Study Plan & Progress (RPG)* 

• Login MyCUHK with Student ID and OnePass (CWEM) password.

|                               |                  |                                                                                                                                                                                                                       |                                                                                                                                                                                                                                                                                                                    | ✓ Homepaç <sup>-</sup> |                                                  |  |  |
|-------------------------------|------------------|-----------------------------------------------------------------------------------------------------------------------------------------------------------------------------------------------------------------------|--------------------------------------------------------------------------------------------------------------------------------------------------------------------------------------------------------------------------------------------------------------------------------------------------------------------|------------------------|--------------------------------------------------|--|--|
|                               |                  |                                                                                                                                                                                                                       | MyPage<br>●●●<br>● ●●                                                                                                                                                                                                                                                                                              | News and Events        | CUSIS                                            |  |  |
|                               |                  |                                                                                                                                                                                                                       | · Student Homepage                                                                                                                                                                                                                                                                                                 |                        | CUSIS                                            |  |  |
|                               | Profile          |                                                                                                                                                                                                                       | Applications                                                                                                                                                                                                                                                                                                       | Manage Classes         | Chinese University<br>Student Information System |  |  |
|                               | 115502938        | <u>ء</u> 2                                                                                                                                                                                                            |                                                                                                                                                                                                                                                                                                                    |                        | Useful Links                                     |  |  |
|                               | Academic Records |                                                                                                                                                                                                                       | Academic Progress                                                                                                                                                                                                                                                                                                  | Financial Account      |                                                  |  |  |
|                               | <b>*</b>         |                                                                                                                                                                                                                       |                                                                                                                                                                                                                                                                                                                    |                        |                                                  |  |  |
|                               |                  |                                                                                                                                                                                                                       |                                                                                                                                                                                                                                                                                                                    |                        | Academic Progress                                |  |  |
| 🔀 My Academic Rec             | quirements       | Researc                                                                                                                                                                                                               | esearch Postgraduate Study Plan and Progress Report                                                                                                                                                                                                                                                                |                        |                                                  |  |  |
| 🔀 Academic Progre             | ss (Fluid)       | STUDY                                                                                                                                                                                                                 | DY PLAN:                                                                                                                                                                                                                                                                                                           |                        |                                                  |  |  |
| Nutrisors                     |                  | At the beginning of each academic year, each research postgraduate student has to complete and submit a<br>Study Plan to be reviewed by his/her Supervisor (thesis supervisor if already assigned, divisional adviser |                                                                                                                                                                                                                                                                                                                    |                        |                                                  |  |  |
| 📩 Planner                     | 🔁 Planner        |                                                                                                                                                                                                                       | otherwise), and endorsed by the Head of Graduate Division. The Supervisor must ensure that the student<br>fulfill all coursework, candidacy examination, qualifying examination, and third language ( <i>if applicable</i> )<br>requirements for graduation.                                                       |                        |                                                  |  |  |
| 🗐 Study Plan & Progress (RPG) |                  | Student and Supervisor should meet to discuss the Study Plan prior to completing and submitting it to the Study Plan and Progress Report Online System.                                                               |                                                                                                                                                                                                                                                                                                                    |                        |                                                  |  |  |
| 🐁 View What-if Report         |                  | PROGRI                                                                                                                                                                                                                | ROGRESS REPORT:                                                                                                                                                                                                                                                                                                    |                        |                                                  |  |  |
|                               |                  |                                                                                                                                                                                                                       | At the end of each academic year, each research postgraduate student has to complete and submit a<br>Progress Report to be reviewed by the Supervisor and endorsed by the Head of Graduate Division.<br>Student and Supervisor should meet to discuss the Progress Report prior to completing and submitting it to |                        |                                                  |  |  |
|                               |                  |                                                                                                                                                                                                                       | Plan and Progress Report Online                                                                                                                                                                                                                                                                                    |                        | supretting and submitting it to                  |  |  |

## C. System Main Menu

Please follow the instructions in each Section to complete the Study Plan.

You can click on the number buttons or "Quick Navigation" in subsequent screens to jump to different Sections.