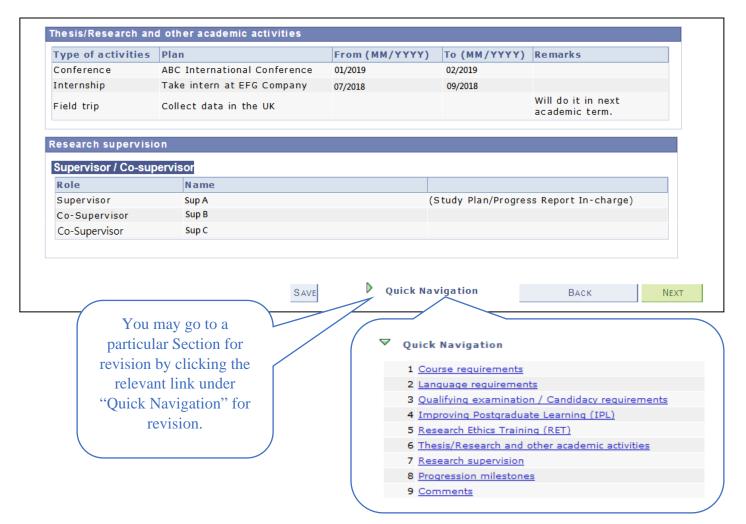

#### 6) Thesis/Research and other academic activities

Students who plan to undertake an activity in the current academic year (i.e., 1 August of this year to 31 July of the following year) should complete this Section.

For thesis/research and other academic activities completed and inputted in the endorsed Progress Report in previous year(s), the completion details will be retrieved automatically.

| Notes to Students:          |                                                                                                                                                                                                                                     |                          |              |         |     |
|-----------------------------|-------------------------------------------------------------------------------------------------------------------------------------------------------------------------------------------------------------------------------------|--------------------------|--------------|---------|-----|
| 2. Click "NEXT"<br>Section. | the thesis/research and other academic activities planned to be underta<br>to go to the next Section, or click "QUICK NAVIGATION" to select from the<br>minded to save your input from time to time. If you want to leave the syste | menu to go to a particul | lar          |         |     |
|                             | influence to save your input norm time to time. If you want to reave the syste<br>it the bottom before logging out.                                                                                                                 | an waada compleang a     | le lask,     |         |     |
|                             | an process including endorsement by Head of Graduate Division is a submit the Study Plan as soon as possible.                                                                                                                       | expected to be comple    | ted by 29    |         |     |
| 1-2-3-4-5                   | -6-7-8                                                                                                                                                                                                                              |                          |              |         |     |
| Thesis/Research             | and other academic activities                                                                                                                                                                                                       |                          |              |         |     |
|                             |                                                                                                                                                                                                                                     |                          |              |         |     |
| Types of activities         | Plan (e.g. To attend a conference on Robotics in the US.)                                                                                                                                                                           | From (MM/YYYY)           | To (MM/YYYY) | Remarks |     |
|                             |                                                                                                                                                                                                                                     | ]                        |              |         | + - |
| Conference                  |                                                                                                                                                                                                                                     |                          |              |         |     |
| Exchange                    |                                                                                                                                                                                                                                     |                          |              |         |     |
| Field trip                  | Save Quick Navigatio                                                                                                                                                                                                                |                          |              |         |     |
| Internship                  | SAVE Quick Navigation                                                                                                                                                                                                               | BA                       | CK NEX       | Т       |     |
| Others                      |                                                                                                                                                                                                                                     |                          |              |         |     |
| Thesis/Research             |                                                                                                                                                                                                                                     |                          |              |         |     |
|                             | 4                                                                                                                                                                                                                                   |                          |              |         |     |

- *"Type of activities"*: Choose the activity from the drop-down menu.
- *"Plan"*: Briefly describe the activity.
- "🛨 🖃 ": Click 🛨 to add a row and 🖃 to delete a row.
- SAVE: Save the input of the Section before leaving the system.
- NEXT: Move to the next Section.