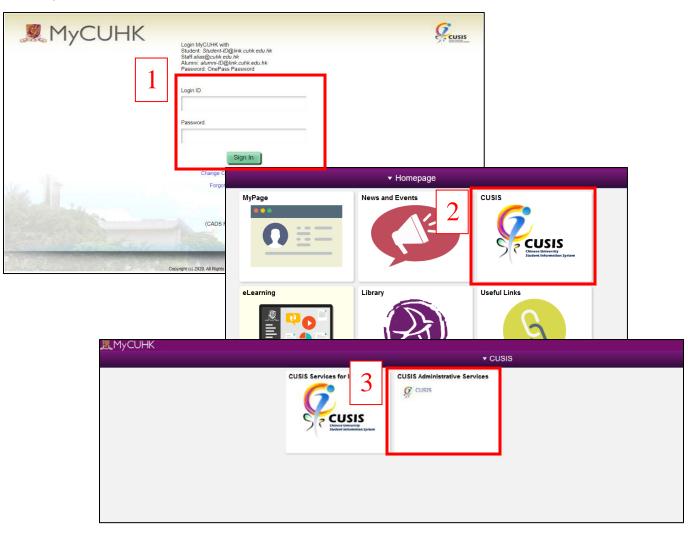

## B. Login

3

| MyCUHK                                     |                                                                                                                                                  | Cusis              |
|--------------------------------------------|--------------------------------------------------------------------------------------------------------------------------------------------------|--------------------|
| ,                                          | Login MyCUHK with<br>Student IO@link cuhk edu hk<br>Staff alias@cuhk edu hk<br>Alumni - alumni-IO@link cuhk edu hk<br>Password: OnePass Password |                    |
|                                            | Login ID                                                                                                                                         |                    |
|                                            | Password                                                                                                                                         |                    |
|                                            | Sign In                                                                                                                                          |                    |
|                                            | Change Current / Expired Password<br>Forgot Alumni ID / Password                                                                                 |                    |
|                                            | Contact ITSC                                                                                                                                     |                    |
| and the second                             | (CADS Reference Number 086)                                                                                                                      | - mail and a state |
|                                            | All and a state of the                                                                                                                           |                    |
| NO. S. | Copyright (c) 2020. All Rights Reserved. The Chinese University of Hong Kong.                                                                    | C STATES CALL      |

Path: *MyCUHK* > *CUSIS* > *Academic Progress* > *Study Plan & Progress (RPG)* 

• Login MyCUHK with Student ID and OnePass (CWEM) password.

|                               |                  |                                                                                                                                                                                                                       |                                                                                                                                                                                                                                                                                                                    | ✓ Homepaç <sup>-</sup> |                                                  |  |  |
|-------------------------------|------------------|-----------------------------------------------------------------------------------------------------------------------------------------------------------------------------------------------------------------------|--------------------------------------------------------------------------------------------------------------------------------------------------------------------------------------------------------------------------------------------------------------------------------------------------------------------|------------------------|--------------------------------------------------|--|--|
|                               |                  |                                                                                                                                                                                                                       | MyPage<br>●●●<br>● ●●                                                                                                                                                                                                                                                                                              | News and Events        | CUSIS                                            |  |  |
|                               |                  |                                                                                                                                                                                                                       | · Student Homepage                                                                                                                                                                                                                                                                                                 |                        | CUSIS                                            |  |  |
|                               | Profile          |                                                                                                                                                                                                                       | Applications                                                                                                                                                                                                                                                                                                       | Manage Classes         | Chinese University<br>Student Information System |  |  |
|                               | 115502938        | <u>ء</u> 2                                                                                                                                                                                                            |                                                                                                                                                                                                                                                                                                                    |                        | Useful Links                                     |  |  |
|                               | Academic Records |                                                                                                                                                                                                                       | Academic Progress                                                                                                                                                                                                                                                                                                  | Financial Account      |                                                  |  |  |
|                               | <b>*</b>         |                                                                                                                                                                                                                       |                                                                                                                                                                                                                                                                                                                    |                        |                                                  |  |  |
|                               |                  |                                                                                                                                                                                                                       |                                                                                                                                                                                                                                                                                                                    |                        | Academic Progress                                |  |  |
| 🔀 My Academic Rec             | quirements       | Researc                                                                                                                                                                                                               | esearch Postgraduate Study Plan and Progress Report                                                                                                                                                                                                                                                                |                        |                                                  |  |  |
| 🔀 Academic Progre             | ss (Fluid)       | STUDY                                                                                                                                                                                                                 | DY PLAN:                                                                                                                                                                                                                                                                                                           |                        |                                                  |  |  |
| Nutrisors                     |                  | At the beginning of each academic year, each research postgraduate student has to complete and submit a<br>Study Plan to be reviewed by his/her Supervisor (thesis supervisor if already assigned, divisional adviser |                                                                                                                                                                                                                                                                                                                    |                        |                                                  |  |  |
| 📩 Planner                     | 🔁 Planner        |                                                                                                                                                                                                                       | otherwise), and endorsed by the Head of Graduate Division. The Supervisor must ensure that the student<br>fulfill all coursework, candidacy examination, qualifying examination, and third language ( <i>if applicable</i> )<br>requirements for graduation.                                                       |                        |                                                  |  |  |
| 🗐 Study Plan & Progress (RPG) |                  | Student and Supervisor should meet to discuss the Study Plan prior to completing and submitting it to the Study Plan and Progress Report Online System.                                                               |                                                                                                                                                                                                                                                                                                                    |                        |                                                  |  |  |
| 🐁 View What-if Report         |                  | PROGRI                                                                                                                                                                                                                | ROGRESS REPORT:                                                                                                                                                                                                                                                                                                    |                        |                                                  |  |  |
|                               |                  |                                                                                                                                                                                                                       | At the end of each academic year, each research postgraduate student has to complete and submit a<br>Progress Report to be reviewed by the Supervisor and endorsed by the Head of Graduate Division.<br>Student and Supervisor should meet to discuss the Progress Report prior to completing and submitting it to |                        |                                                  |  |  |
|                               |                  |                                                                                                                                                                                                                       | Plan and Progress Report Online                                                                                                                                                                                                                                                                                    |                        | supretting and submitting it to                  |  |  |