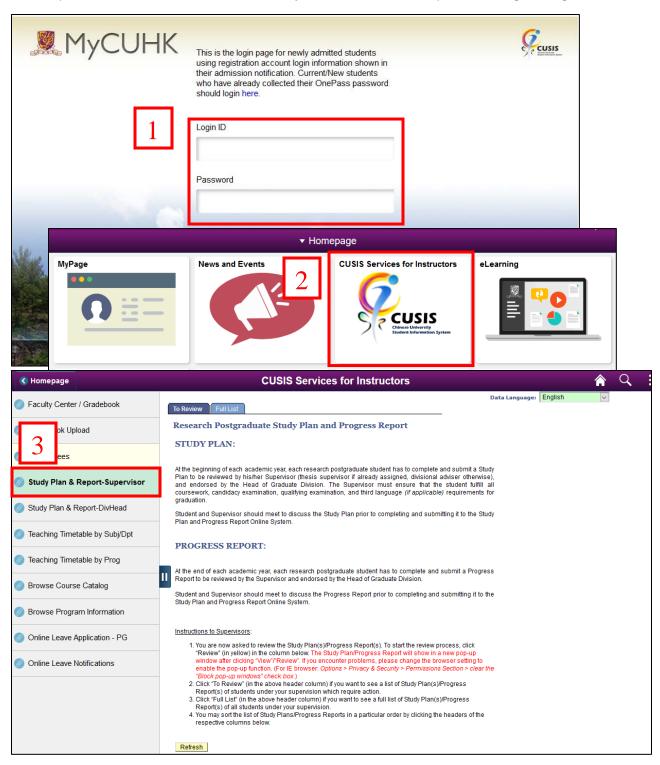

## B. Login

3

| MyCUHK                                     |                                                                                                                                                  | Cusis              |
|--------------------------------------------|--------------------------------------------------------------------------------------------------------------------------------------------------|--------------------|
| ,                                          | Login MyCUHK with<br>Student IO@link cuhk edu hk<br>Staff alias@cuhk edu hk<br>Alumni - alumni-IO@link cuhk edu hk<br>Password: OnePass Password |                    |
|                                            | Login ID                                                                                                                                         |                    |
|                                            | Password                                                                                                                                         |                    |
|                                            | Sign In                                                                                                                                          |                    |
|                                            | Change Current / Expired Password<br>Forgot Alumni ID / Password                                                                                 |                    |
|                                            | Contact ITSC                                                                                                                                     |                    |
| and the second                             | (CADS Reference Number 086)                                                                                                                      | - mail and a state |
|                                            | All and a state of the                                                                                                                           |                    |
| NO. S. | Copyright (c) 2020. All Rights Reserved. The Chinese University of Hong Kong.                                                                    | C STATES CALL      |

Path: *MyCUHK* > *CUSIS* > *Academic Progress* > *Study Plan & Progress (RPG)* 

• Login MyCUHK with Student ID and OnePass (CWEM) password.

|                               |                  |                                                                                                                                                                                                                       |                                                                                                                                                                                                                                                                                                                    | ✓ Homepaç <sup>-</sup> |                                                  |  |  |
|-------------------------------|------------------|-----------------------------------------------------------------------------------------------------------------------------------------------------------------------------------------------------------------------|--------------------------------------------------------------------------------------------------------------------------------------------------------------------------------------------------------------------------------------------------------------------------------------------------------------------|------------------------|--------------------------------------------------|--|--|
|                               |                  |                                                                                                                                                                                                                       | MyPage<br>●●●<br>● ●●                                                                                                                                                                                                                                                                                              | News and Events        | CUSIS                                            |  |  |
|                               |                  |                                                                                                                                                                                                                       | · Student Homepage                                                                                                                                                                                                                                                                                                 |                        | CUSIS                                            |  |  |
|                               | Profile          |                                                                                                                                                                                                                       | Applications                                                                                                                                                                                                                                                                                                       | Manage Classes         | Chinese University<br>Student Information System |  |  |
|                               | 115502938        | <u>ء</u> 2                                                                                                                                                                                                            |                                                                                                                                                                                                                                                                                                                    |                        | Useful Links                                     |  |  |
|                               | Academic Records |                                                                                                                                                                                                                       | Academic Progress                                                                                                                                                                                                                                                                                                  | Financial Account      |                                                  |  |  |
|                               | <b>*</b>         |                                                                                                                                                                                                                       |                                                                                                                                                                                                                                                                                                                    |                        |                                                  |  |  |
|                               |                  |                                                                                                                                                                                                                       |                                                                                                                                                                                                                                                                                                                    |                        | Academic Progress                                |  |  |
| 🔀 My Academic Rec             | quirements       | Researc                                                                                                                                                                                                               | esearch Postgraduate Study Plan and Progress Report                                                                                                                                                                                                                                                                |                        |                                                  |  |  |
| 🔀 Academic Progre             | ss (Fluid)       | STUDY                                                                                                                                                                                                                 | DY PLAN:                                                                                                                                                                                                                                                                                                           |                        |                                                  |  |  |
| Nutrisors                     |                  | At the beginning of each academic year, each research postgraduate student has to complete and submit a<br>Study Plan to be reviewed by his/her Supervisor (thesis supervisor if already assigned, divisional adviser |                                                                                                                                                                                                                                                                                                                    |                        |                                                  |  |  |
| 📩 Planner                     | 🔁 Planner        |                                                                                                                                                                                                                       | otherwise), and endorsed by the Head of Graduate Division. The Supervisor must ensure that the student<br>fulfill all coursework, candidacy examination, qualifying examination, and third language ( <i>if applicable</i> )<br>requirements for graduation.                                                       |                        |                                                  |  |  |
| 🗐 Study Plan & Progress (RPG) |                  | Student and Supervisor should meet to discuss the Study Plan prior to completing and submitting it to the Study Plan and Progress Report Online System.                                                               |                                                                                                                                                                                                                                                                                                                    |                        |                                                  |  |  |
| 🐁 View What-if Report         |                  | PROGRI                                                                                                                                                                                                                | ROGRESS REPORT:                                                                                                                                                                                                                                                                                                    |                        |                                                  |  |  |
|                               |                  |                                                                                                                                                                                                                       | At the end of each academic year, each research postgraduate student has to complete and submit a<br>Progress Report to be reviewed by the Supervisor and endorsed by the Head of Graduate Division.<br>Student and Supervisor should meet to discuss the Progress Report prior to completing and submitting it to |                        |                                                  |  |  |
|                               |                  |                                                                                                                                                                                                                       | Plan and Progress Report Online                                                                                                                                                                                                                                                                                    |                        | supretting and submitting it to                  |  |  |

## C. System Main Menu

Please follow the instructions in each Section to complete the Study Plan.

You can click on the number buttons or "Quick Navigation" in subsequent screens to jump to different Sections.