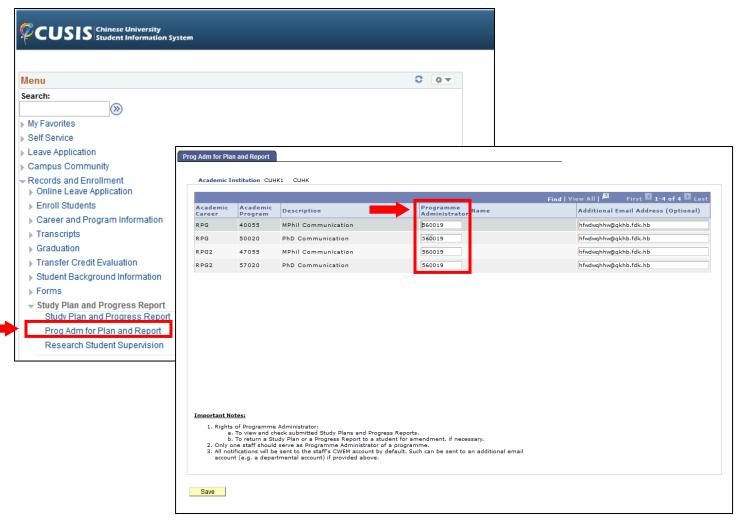

ll be sent.

## VI. Programme Administrator and Division operational staff

(Staff designated by the Division to provide administrative support for submission of Study Plan and Progress Report)

### A. Workflow for Submission of Progress Report



## **B.** Pre-condition

Student has submitted the Progress Report for the academic year concerned, i.e., step P1 is completed.

# C. Login



Path: *MyCUHK* > *CUSIS* > *CUSIS* Administrative Services

• Login MyCUHK with Staff ID and OnePass (CWEM) password.

# **D.** Programme Administrator Maintenance

Path: *MyCUHK* > *CUSIS* > *CUSIS* Administrative Services > *Records* and *Enrollment* > *Study Plan* & *Progress Report* > *Prog Adm for Plan and Report* 

Divisions can update the Programme Administrator for Study Plan and Progress Report.



- *"Programme Administrator"*: Input the Staff ID of the Programme Administrator to be designated for the programme. The system will retrieve the staff name automatically.
- *"Additional Email Address (Optional)"*: All notifications can be sent to an additional email account if provided.
- SAVE: To confirm the update.

## E. Research Student Supervisor Maintenance

Path: *MyCUHK* > *CUSIS* > *CUSIS* Administrative Services > *Records* and *Enrollment* > *Study Plan* & *Progress Report* > *Research Student Supervision* 

Divisions can update the approved Supervisor(s)/Co-supervisor(s) for Study Plan and Progress Report.

| Menu