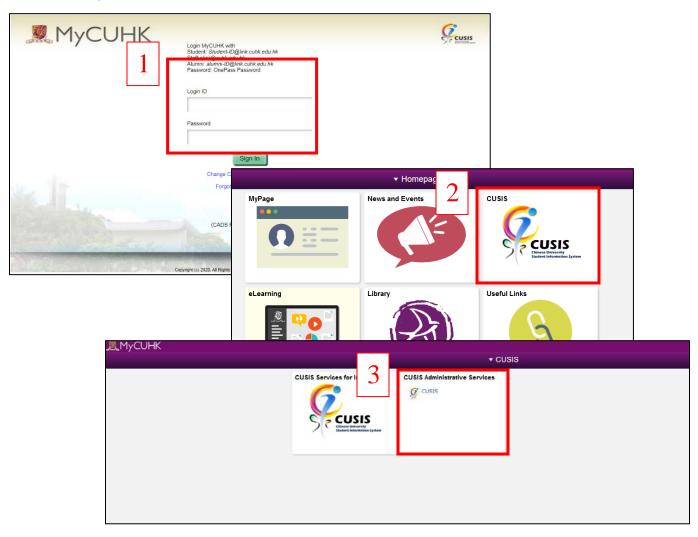

## B. Login

3

| MyCUHK                                     |                                                                                                                                                  | Cusis              |
|--------------------------------------------|--------------------------------------------------------------------------------------------------------------------------------------------------|--------------------|
| ,                                          | Login MyCUHK with<br>Student IO@link cuhk edu hk<br>Staff alias@cuhk edu hk<br>Alumni - alumni-IO@link cuhk edu hk<br>Password: OnePass Password |                    |
|                                            | Login ID                                                                                                                                         |                    |
|                                            | Password                                                                                                                                         |                    |
|                                            | Sign In                                                                                                                                          |                    |
|                                            | Change Current / Expired Password<br>Forgot Alumni ID / Password                                                                                 |                    |
|                                            | Contact ITSC                                                                                                                                     |                    |
| and the second                             | (CADS Reference Number 086)                                                                                                                      | - mail and a state |
|                                            | All and a state of the                                                                                                                           |                    |
| NO. S. | Copyright (c) 2020. All Rights Reserved. The Chinese University of Hong Kong.                                                                    | C STATES CALL      |

Path: *MyCUHK* > *CUSIS* > *Academic Progress* > *Study Plan & Progress (RPG)* 

• Login MyCUHK with Student ID and OnePass (CWEM) password.

|                               |                  |                                                                                                                                                                                                                       |                                                                                                                                                                                                                                                                                                                    | ✓ Homepaç <sup>-</sup> |                                                  |  |  |
|-------------------------------|------------------|-----------------------------------------------------------------------------------------------------------------------------------------------------------------------------------------------------------------------|--------------------------------------------------------------------------------------------------------------------------------------------------------------------------------------------------------------------------------------------------------------------------------------------------------------------|------------------------|--------------------------------------------------|--|--|
|                               |                  |                                                                                                                                                                                                                       | MyPage<br>●●●<br>● ●●                                                                                                                                                                                                                                                                                              | News and Events        | CUSIS                                            |  |  |
|                               |                  |                                                                                                                                                                                                                       | · Student Homepage                                                                                                                                                                                                                                                                                                 |                        | CUSIS                                            |  |  |
|                               | Profile          |                                                                                                                                                                                                                       | Applications                                                                                                                                                                                                                                                                                                       | Manage Classes         | Chinese University<br>Student Information System |  |  |
|                               | 115502938        | <u>ء</u> 2                                                                                                                                                                                                            |                                                                                                                                                                                                                                                                                                                    |                        | Useful Links                                     |  |  |
|                               | Academic Records |                                                                                                                                                                                                                       | Academic Progress                                                                                                                                                                                                                                                                                                  | Financial Account      |                                                  |  |  |
|                               | <b>*</b>         |                                                                                                                                                                                                                       |                                                                                                                                                                                                                                                                                                                    |                        |                                                  |  |  |
|                               |                  |                                                                                                                                                                                                                       |                                                                                                                                                                                                                                                                                                                    |                        | Academic Progress                                |  |  |
| 🔀 My Academic Rec             | quirements       | Researc                                                                                                                                                                                                               | esearch Postgraduate Study Plan and Progress Report                                                                                                                                                                                                                                                                |                        |                                                  |  |  |
| 🔀 Academic Progre             | ss (Fluid)       | STUDY                                                                                                                                                                                                                 | DY PLAN:                                                                                                                                                                                                                                                                                                           |                        |                                                  |  |  |
| Nutrisors                     |                  | At the beginning of each academic year, each research postgraduate student has to complete and submit a<br>Study Plan to be reviewed by his/her Supervisor (thesis supervisor if already assigned, divisional adviser |                                                                                                                                                                                                                                                                                                                    |                        |                                                  |  |  |
| 📩 Planner                     | 🔁 Planner        |                                                                                                                                                                                                                       | otherwise), and endorsed by the Head of Graduate Division. The Supervisor must ensure that the student<br>fulfill all coursework, candidacy examination, qualifying examination, and third language ( <i>if applicable</i> )<br>requirements for graduation.                                                       |                        |                                                  |  |  |
| 🗐 Study Plan & Progress (RPG) |                  | Student and Supervisor should meet to discuss the Study Plan prior to completing and submitting it to the Study Plan and Progress Report Online System.                                                               |                                                                                                                                                                                                                                                                                                                    |                        |                                                  |  |  |
| 🐁 View What-if Report         |                  | PROGRI                                                                                                                                                                                                                | ROGRESS REPORT:                                                                                                                                                                                                                                                                                                    |                        |                                                  |  |  |
|                               |                  |                                                                                                                                                                                                                       | At the end of each academic year, each research postgraduate student has to complete and submit a<br>Progress Report to be reviewed by the Supervisor and endorsed by the Head of Graduate Division.<br>Student and Supervisor should meet to discuss the Progress Report prior to completing and submitting it to |                        |                                                  |  |  |
|                               |                  |                                                                                                                                                                                                                       | Plan and Progress Report Online                                                                                                                                                                                                                                                                                    |                        | supretting and submitting it to                  |  |  |