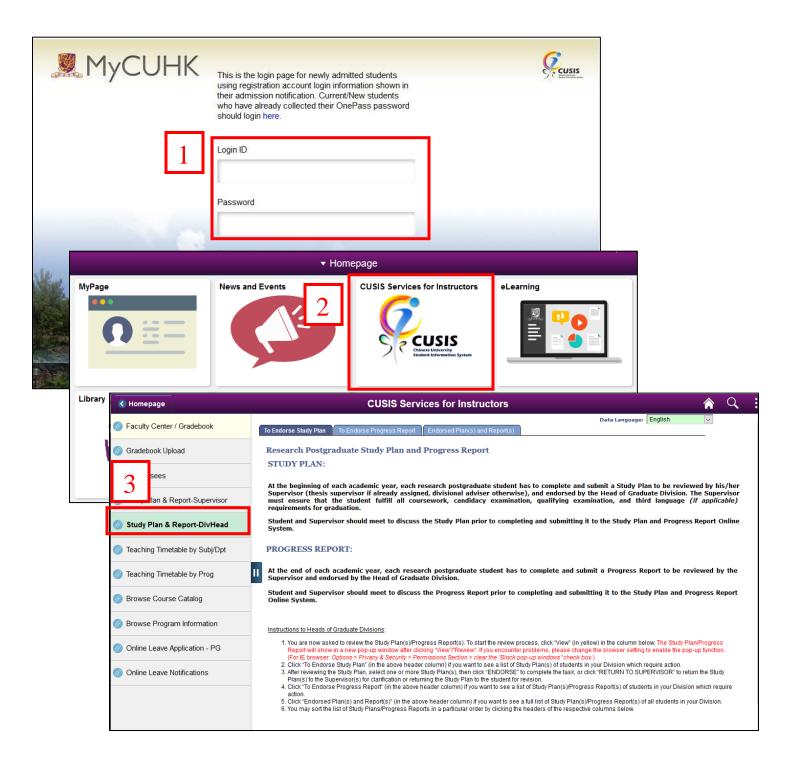

## B. Login

3

| MyCUHK                                     |                                                                                                                                                  | Cusis              |
|--------------------------------------------|--------------------------------------------------------------------------------------------------------------------------------------------------|--------------------|
| ,                                          | Login MyCUHK with<br>Student IO@link cuhk edu hk<br>Staff alias@cuhk edu hk<br>Alumni - alumni-IO@link cuhk edu hk<br>Password: OnePass Password |                    |
|                                            | Login ID                                                                                                                                         |                    |
|                                            | Password                                                                                                                                         |                    |
|                                            | Sign In                                                                                                                                          |                    |
|                                            | Change Current / Expired Password<br>Forgot Alumni ID / Password                                                                                 |                    |
|                                            | Contact ITSC                                                                                                                                     |                    |
| and the second                             | (CADS Reference Number 086)                                                                                                                      | - mail and a state |
|                                            | All and a state of the                                                                                                                           |                    |
| NO. S. | Copyright (c) 2020. All Rights Reserved. The Chinese University of Hong Kong.                                                                    | C STATES CALL      |

Path: *MyCUHK* > *CUSIS* > *Academic Progress* > *Study Plan & Progress (RPG)* 

• Login MyCUHK with Student ID and OnePass (CWEM) password.

|                               |                  |                                                                                                                                                                                                                       |                                                                                                                                                                                                                                                                                                                    | ✓ Homepaç <sup>-</sup> |                                                  |  |  |
|-------------------------------|------------------|-----------------------------------------------------------------------------------------------------------------------------------------------------------------------------------------------------------------------|--------------------------------------------------------------------------------------------------------------------------------------------------------------------------------------------------------------------------------------------------------------------------------------------------------------------|------------------------|--------------------------------------------------|--|--|
|                               |                  |                                                                                                                                                                                                                       | MyPage<br>●●●<br>● ●●                                                                                                                                                                                                                                                                                              | News and Events        | CUSIS                                            |  |  |
|                               |                  |                                                                                                                                                                                                                       | · Student Homepage                                                                                                                                                                                                                                                                                                 |                        | CUSIS                                            |  |  |
|                               | Profile          |                                                                                                                                                                                                                       | Applications                                                                                                                                                                                                                                                                                                       | Manage Classes         | Chinese University<br>Student Information System |  |  |
|                               | 115502938        | <u>ء</u> 2                                                                                                                                                                                                            |                                                                                                                                                                                                                                                                                                                    |                        | Useful Links                                     |  |  |
|                               | Academic Records |                                                                                                                                                                                                                       | Academic Progress                                                                                                                                                                                                                                                                                                  | Financial Account      |                                                  |  |  |
|                               | <b>*</b>         |                                                                                                                                                                                                                       |                                                                                                                                                                                                                                                                                                                    |                        |                                                  |  |  |
|                               |                  |                                                                                                                                                                                                                       |                                                                                                                                                                                                                                                                                                                    |                        | Academic Progress                                |  |  |
| 🔀 My Academic Rec             | quirements       | Researc                                                                                                                                                                                                               | esearch Postgraduate Study Plan and Progress Report                                                                                                                                                                                                                                                                |                        |                                                  |  |  |
| 🔀 Academic Progre             | ss (Fluid)       | STUDY                                                                                                                                                                                                                 | DY PLAN:                                                                                                                                                                                                                                                                                                           |                        |                                                  |  |  |
| Nutrisors                     |                  | At the beginning of each academic year, each research postgraduate student has to complete and submit a<br>Study Plan to be reviewed by his/her Supervisor (thesis supervisor if already assigned, divisional adviser |                                                                                                                                                                                                                                                                                                                    |                        |                                                  |  |  |
| 📩 Planner                     | 🔁 Planner        |                                                                                                                                                                                                                       | otherwise), and endorsed by the Head of Graduate Division. The Supervisor must ensure that the student<br>fulfill all coursework, candidacy examination, qualifying examination, and third language ( <i>if applicable</i> )<br>requirements for graduation.                                                       |                        |                                                  |  |  |
| 🗐 Study Plan & Progress (RPG) |                  | Student and Supervisor should meet to discuss the Study Plan prior to completing and submitting it to the Study Plan and Progress Report Online System.                                                               |                                                                                                                                                                                                                                                                                                                    |                        |                                                  |  |  |
| 🐁 View What-if Report         |                  | PROGRI                                                                                                                                                                                                                | ROGRESS REPORT:                                                                                                                                                                                                                                                                                                    |                        |                                                  |  |  |
|                               |                  |                                                                                                                                                                                                                       | At the end of each academic year, each research postgraduate student has to complete and submit a<br>Progress Report to be reviewed by the Supervisor and endorsed by the Head of Graduate Division.<br>Student and Supervisor should meet to discuss the Progress Report prior to completing and submitting it to |                        |                                                  |  |  |
|                               |                  |                                                                                                                                                                                                                       | Plan and Progress Report Online                                                                                                                                                                                                                                                                                    |                        | supretting and submitting it to                  |  |  |