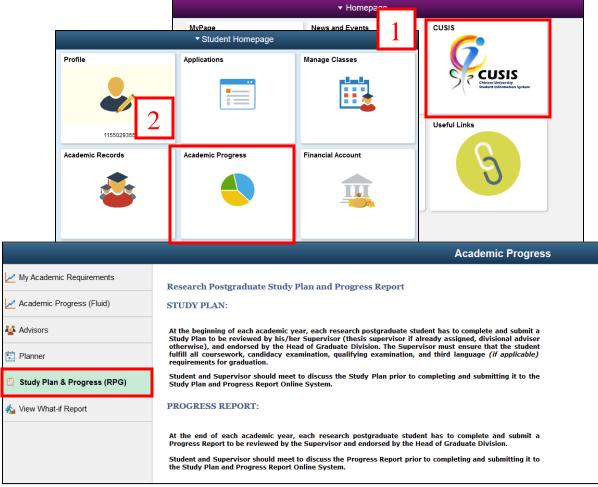

Path: *MyCUHK* > *CUSIS* > *Academic Progress* > *Study Plan & Progress (RPG)* 

• Login MyCUHK with Student ID and OnePass (CWEM) password.

|                               |                  |                                                                                                                                                                                                                       |                                                                                                                                                                                                                                                                                                                    | ✓ Homepaç <sup>-</sup> |                                                  |  |  |
|-------------------------------|------------------|-----------------------------------------------------------------------------------------------------------------------------------------------------------------------------------------------------------------------|--------------------------------------------------------------------------------------------------------------------------------------------------------------------------------------------------------------------------------------------------------------------------------------------------------------------|------------------------|--------------------------------------------------|--|--|
|                               |                  |                                                                                                                                                                                                                       | MyPage<br>●●●<br>● ●●                                                                                                                                                                                                                                                                                              | News and Events        | CUSIS                                            |  |  |
|                               |                  |                                                                                                                                                                                                                       | · Student Homepage                                                                                                                                                                                                                                                                                                 |                        | CUSIS                                            |  |  |
|                               | Profile          |                                                                                                                                                                                                                       | Applications                                                                                                                                                                                                                                                                                                       | Manage Classes         | Chinese University<br>Student Information System |  |  |
|                               | 115502938        | <u>ء</u> 2                                                                                                                                                                                                            |                                                                                                                                                                                                                                                                                                                    |                        | Useful Links                                     |  |  |
|                               | Academic Records |                                                                                                                                                                                                                       | Academic Progress                                                                                                                                                                                                                                                                                                  | Financial Account      |                                                  |  |  |
|                               | <b>*</b>         |                                                                                                                                                                                                                       |                                                                                                                                                                                                                                                                                                                    |                        |                                                  |  |  |
|                               |                  |                                                                                                                                                                                                                       |                                                                                                                                                                                                                                                                                                                    |                        | Academic Progress                                |  |  |
| 🔀 My Academic Rec             | quirements       | Researc                                                                                                                                                                                                               | esearch Postgraduate Study Plan and Progress Report                                                                                                                                                                                                                                                                |                        |                                                  |  |  |
| 🔀 Academic Progre             | ss (Fluid)       | STUDY                                                                                                                                                                                                                 | DY PLAN:                                                                                                                                                                                                                                                                                                           |                        |                                                  |  |  |
| Nutrisors                     |                  | At the beginning of each academic year, each research postgraduate student has to complete and submit a<br>Study Plan to be reviewed by his/her Supervisor (thesis supervisor if already assigned, divisional adviser |                                                                                                                                                                                                                                                                                                                    |                        |                                                  |  |  |
| 📩 Planner                     | 🔁 Planner        |                                                                                                                                                                                                                       | otherwise), and endorsed by the Head of Graduate Division. The Supervisor must ensure that the student<br>fulfill all coursework, candidacy examination, qualifying examination, and third language ( <i>if applicable</i> )<br>requirements for graduation.                                                       |                        |                                                  |  |  |
| 🗐 Study Plan & Progress (RPG) |                  | Student and Supervisor should meet to discuss the Study Plan prior to completing and submitting it to the Study Plan and Progress Report Online System.                                                               |                                                                                                                                                                                                                                                                                                                    |                        |                                                  |  |  |
| 🐁 View What-if Report         |                  | PROGRI                                                                                                                                                                                                                | ROGRESS REPORT:                                                                                                                                                                                                                                                                                                    |                        |                                                  |  |  |
|                               |                  |                                                                                                                                                                                                                       | At the end of each academic year, each research postgraduate student has to complete and submit a<br>Progress Report to be reviewed by the Supervisor and endorsed by the Head of Graduate Division.<br>Student and Supervisor should meet to discuss the Progress Report prior to completing and submitting it to |                        |                                                  |  |  |
|                               |                  |                                                                                                                                                                                                                       | Plan and Progress Report Online                                                                                                                                                                                                                                                                                    |                        | supretting and submitting it to                  |  |  |

## C. System Main Menu

Please follow the instructions in each Section to complete the Study Plan.

You can click on the number buttons or "Quick Navigation" in subsequent screens to jump to different Sections.