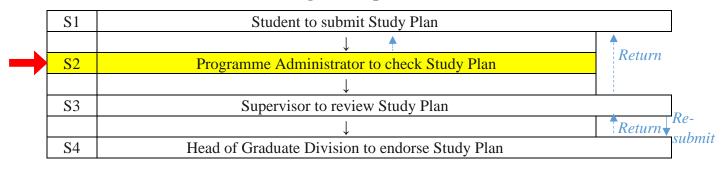

# Workflow for Submission of Study Plan and Progress Report

|          | <b>S</b> 1 | Student to submit Study Plan                                       |          | ]     |  |  |  |
|----------|------------|--------------------------------------------------------------------|----------|-------|--|--|--|
|          |            | $\downarrow$ $\uparrow$                                            | <b>A</b> | -     |  |  |  |
| Study    | S2         | Programme Administrator to check Study Plan                        | Return   |       |  |  |  |
| -        |            | $\downarrow$                                                       |          | _     |  |  |  |
| Plan     | <b>S</b> 3 | Supervisor to review Study Plan                                    |          |       |  |  |  |
|          |            | $\downarrow$                                                       | Return   | Re-   |  |  |  |
|          | S4         | Head of Graduate Division to endorse Study Plan                    |          | submi |  |  |  |
|          |            | $\downarrow$                                                       |          | _     |  |  |  |
|          | P1         | P1 Student to submit Progress Report                               |          |       |  |  |  |
|          |            | $\downarrow$                                                       | <b></b>  |       |  |  |  |
|          | P2         | Programme Administrator to check Progress Report Return            |          |       |  |  |  |
| Progress |            | $\downarrow$                                                       |          | _     |  |  |  |
| C        | P3         | Supervisor to review Progress Report and complete the Supervisor's | Section  |       |  |  |  |
| Report   |            | $\downarrow$                                                       |          | _     |  |  |  |
|          | P4         | Student to view Supervisor's comments and provide feedback         | Return   | e-    |  |  |  |
|          |            | $\downarrow$                                                       |          | ubmit |  |  |  |
|          | P5         | Head of Graduate Division to review and endorse Progress Report    |          |       |  |  |  |

## I. Student

| <b>S</b> 1 | Student to submit Study Plan                    |            |
|------------|-------------------------------------------------|------------|
|            |                                                 |            |
| S2         | Programme Administrator to check Study Plan     | Return     |
|            | $\downarrow$                                    |            |
| <b>S</b> 3 | Supervisor to review Study Plan                 |            |
|            | $\downarrow$                                    | Return Re- |
| S4         | Head of Graduate Division to endorse Study Plan | sub        |