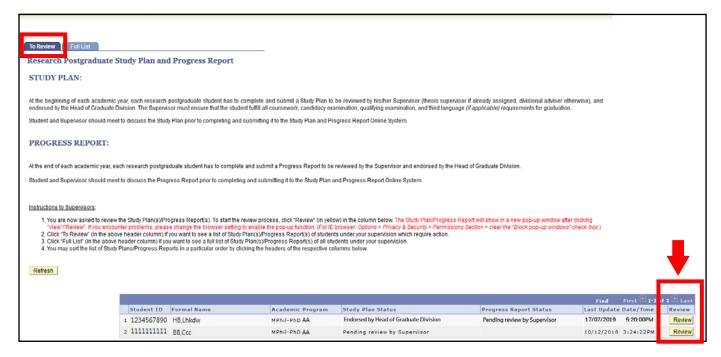

Path: *MyCUHK* > *CUSIS* > *Academic Progress* > *Study Plan & Progress (RPG)* 

• Login MyCUHK with Student ID and OnePass (CWEM) password.

|                               |                  |                                                                                                                                                                                                                       |                                                                                                                                                                                                                                                                                                                    | ✓ Homepaç <sup>-</sup> |                                                  |  |  |
|-------------------------------|------------------|-----------------------------------------------------------------------------------------------------------------------------------------------------------------------------------------------------------------------|--------------------------------------------------------------------------------------------------------------------------------------------------------------------------------------------------------------------------------------------------------------------------------------------------------------------|------------------------|--------------------------------------------------|--|--|
|                               |                  |                                                                                                                                                                                                                       | MyPage<br>●●●<br>● ●●                                                                                                                                                                                                                                                                                              | News and Events        | CUSIS                                            |  |  |
|                               |                  |                                                                                                                                                                                                                       | · Student Homepage                                                                                                                                                                                                                                                                                                 |                        | CUSIS                                            |  |  |
|                               | Profile          |                                                                                                                                                                                                                       | Applications                                                                                                                                                                                                                                                                                                       | Manage Classes         | Chinese University<br>Student Information System |  |  |
|                               | 115502938        | <u>ء</u> 2                                                                                                                                                                                                            |                                                                                                                                                                                                                                                                                                                    |                        | Useful Links                                     |  |  |
|                               | Academic Records |                                                                                                                                                                                                                       | Academic Progress                                                                                                                                                                                                                                                                                                  | Financial Account      |                                                  |  |  |
|                               | <b>*</b>         |                                                                                                                                                                                                                       |                                                                                                                                                                                                                                                                                                                    |                        |                                                  |  |  |
|                               |                  |                                                                                                                                                                                                                       |                                                                                                                                                                                                                                                                                                                    |                        | Academic Progress                                |  |  |
| 🔀 My Academic Rec             | quirements       | Researc                                                                                                                                                                                                               | esearch Postgraduate Study Plan and Progress Report                                                                                                                                                                                                                                                                |                        |                                                  |  |  |
| 🔀 Academic Progre             | ss (Fluid)       | STUDY                                                                                                                                                                                                                 | DY PLAN:                                                                                                                                                                                                                                                                                                           |                        |                                                  |  |  |
| Nutrisors                     |                  | At the beginning of each academic year, each research postgraduate student has to complete and submit a<br>Study Plan to be reviewed by his/her Supervisor (thesis supervisor if already assigned, divisional adviser |                                                                                                                                                                                                                                                                                                                    |                        |                                                  |  |  |
| 📩 Planner                     | 🔁 Planner        |                                                                                                                                                                                                                       | otherwise), and endorsed by the Head of Graduate Division. The Supervisor must ensure that the student<br>fulfill all coursework, candidacy examination, qualifying examination, and third language ( <i>if applicable</i> )<br>requirements for graduation.                                                       |                        |                                                  |  |  |
| 🗐 Study Plan & Progress (RPG) |                  | Student and Supervisor should meet to discuss the Study Plan prior to completing and submitting it to the Study Plan and Progress Report Online System.                                                               |                                                                                                                                                                                                                                                                                                                    |                        |                                                  |  |  |
| 🐁 View What-if Report         |                  | PROGRI                                                                                                                                                                                                                | ROGRESS REPORT:                                                                                                                                                                                                                                                                                                    |                        |                                                  |  |  |
|                               |                  |                                                                                                                                                                                                                       | At the end of each academic year, each research postgraduate student has to complete and submit a<br>Progress Report to be reviewed by the Supervisor and endorsed by the Head of Graduate Division.<br>Student and Supervisor should meet to discuss the Progress Report prior to completing and submitting it to |                        |                                                  |  |  |
|                               |                  |                                                                                                                                                                                                                       | Plan and Progress Report Online                                                                                                                                                                                                                                                                                    |                        | supretting and submitting it to                  |  |  |

## C. System Main Menu

Please follow the instructions in each Section to complete the Study Plan.

You can click on the number buttons or "Quick Navigation" in subsequent screens to jump to different Sections.