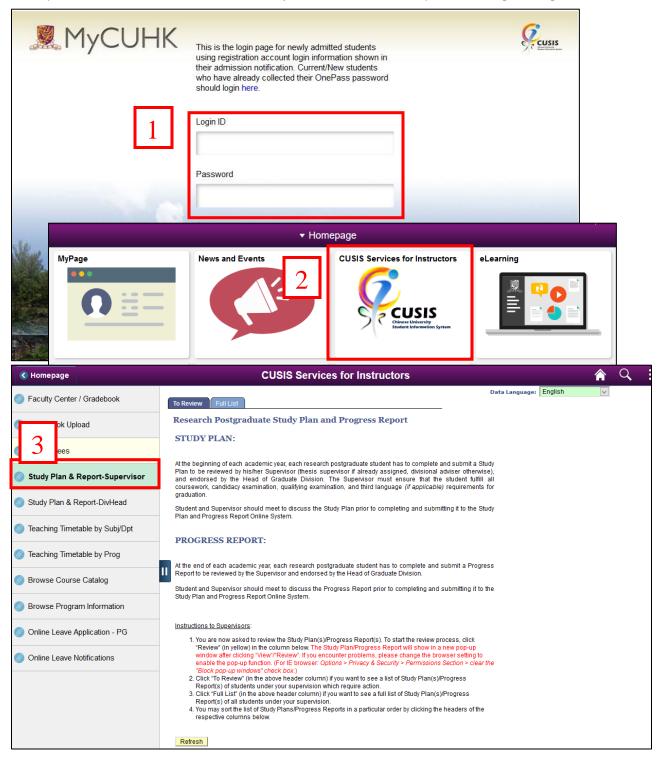

## B. Login

3

| MyCUHK                                     |                                                                                                                                                  | Cusis              |
|--------------------------------------------|--------------------------------------------------------------------------------------------------------------------------------------------------|--------------------|
| ,                                          | Login MyCUHK with<br>Student IO@link cuhk edu hk<br>Staff alias@cuhk edu hk<br>Alumni - alumni-IO@link cuhk edu hk<br>Password: OnePass Password |                    |
|                                            | Login ID                                                                                                                                         |                    |
|                                            | Password                                                                                                                                         |                    |
|                                            | Sign In                                                                                                                                          |                    |
|                                            | Change Current / Expired Password<br>Forgot Alumni ID / Password                                                                                 |                    |
|                                            | Contact ITSC                                                                                                                                     |                    |
| and the second                             | (CADS Reference Number 086)                                                                                                                      | - mail and a state |
|                                            | All and a state of the                                                                                                                           |                    |
| NO. S. | Copyright (c) 2020. All Rights Reserved. The Chinese University of Hong Kong.                                                                    | C STATES CALL      |

Path: *MyCUHK* > *CUSIS* > *Academic Progress* > *Study Plan & Progress (RPG)* 

• Login MyCUHK with Student ID and OnePass (CWEM) password.

|                               |                  |                                                                                                                                                                                                                       |                                                                                                                                                                                                                                                                                                                    | ✓ Homepaç <sup>-</sup> |                                                  |  |  |
|-------------------------------|------------------|-----------------------------------------------------------------------------------------------------------------------------------------------------------------------------------------------------------------------|--------------------------------------------------------------------------------------------------------------------------------------------------------------------------------------------------------------------------------------------------------------------------------------------------------------------|------------------------|--------------------------------------------------|--|--|
|                               |                  |                                                                                                                                                                                                                       | MyPage<br>●●●<br>● ●●                                                                                                                                                                                                                                                                                              | News and Events        | CUSIS                                            |  |  |
|                               |                  |                                                                                                                                                                                                                       | · Student Homepage                                                                                                                                                                                                                                                                                                 |                        | CUSIS                                            |  |  |
|                               | Profile          |                                                                                                                                                                                                                       | Applications                                                                                                                                                                                                                                                                                                       | Manage Classes         | Chinese University<br>Student Information System |  |  |
|                               | 115502938        | <u>ء</u> 2                                                                                                                                                                                                            |                                                                                                                                                                                                                                                                                                                    |                        | Useful Links                                     |  |  |
|                               | Academic Records |                                                                                                                                                                                                                       | Academic Progress                                                                                                                                                                                                                                                                                                  | Financial Account      |                                                  |  |  |
|                               | <b>*</b>         |                                                                                                                                                                                                                       |                                                                                                                                                                                                                                                                                                                    |                        |                                                  |  |  |
|                               |                  |                                                                                                                                                                                                                       |                                                                                                                                                                                                                                                                                                                    |                        | Academic Progress                                |  |  |
| 🔀 My Academic Rec             | quirements       | Researc                                                                                                                                                                                                               | esearch Postgraduate Study Plan and Progress Report                                                                                                                                                                                                                                                                |                        |                                                  |  |  |
| 🔀 Academic Progre             | ss (Fluid)       | STUDY                                                                                                                                                                                                                 | DY PLAN:                                                                                                                                                                                                                                                                                                           |                        |                                                  |  |  |
| Nutrisors                     |                  | At the beginning of each academic year, each research postgraduate student has to complete and submit a<br>Study Plan to be reviewed by his/her Supervisor (thesis supervisor if already assigned, divisional adviser |                                                                                                                                                                                                                                                                                                                    |                        |                                                  |  |  |
| 📩 Planner                     | 🔁 Planner        |                                                                                                                                                                                                                       | otherwise), and endorsed by the Head of Graduate Division. The Supervisor must ensure that the student<br>fulfill all coursework, candidacy examination, qualifying examination, and third language ( <i>if applicable</i> )<br>requirements for graduation.                                                       |                        |                                                  |  |  |
| 🗐 Study Plan & Progress (RPG) |                  | Student and Supervisor should meet to discuss the Study Plan prior to completing and submitting it to the Study Plan and Progress Report Online System.                                                               |                                                                                                                                                                                                                                                                                                                    |                        |                                                  |  |  |
| 🐁 View What-if Report         |                  | PROGRI                                                                                                                                                                                                                | ROGRESS REPORT:                                                                                                                                                                                                                                                                                                    |                        |                                                  |  |  |
|                               |                  |                                                                                                                                                                                                                       | At the end of each academic year, each research postgraduate student has to complete and submit a<br>Progress Report to be reviewed by the Supervisor and endorsed by the Head of Graduate Division.<br>Student and Supervisor should meet to discuss the Progress Report prior to completing and submitting it to |                        |                                                  |  |  |
|                               |                  |                                                                                                                                                                                                                       | Plan and Progress Report Online                                                                                                                                                                                                                                                                                    |                        | supretting and submitting it to                  |  |  |

## C. System Main Menu

Please follow the instructions in each Section to complete the Study Plan.

You can click on the number buttons or "Quick Navigation" in subsequent screens to jump to different Sections.