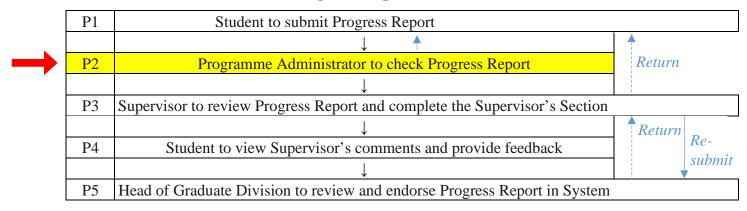

# Workflow for Submission of Study Plan and Progress Report

|          | <b>S</b> 1 | Student to submit Study Plan                                       |          | ]     |  |  |  |
|----------|------------|--------------------------------------------------------------------|----------|-------|--|--|--|
|          |            | $\downarrow$ $\uparrow$                                            | <b>A</b> | -     |  |  |  |
| Study    | S2         | Programme Administrator to check Study Plan                        | Return   |       |  |  |  |
| -        |            | $\downarrow$                                                       |          | _     |  |  |  |
| Plan     | <b>S</b> 3 | Supervisor to review Study Plan                                    |          |       |  |  |  |
|          |            | $\downarrow$                                                       | Return   | Re-   |  |  |  |
|          | S4         | Head of Graduate Division to endorse Study Plan                    |          | submi |  |  |  |
|          |            | $\downarrow$                                                       |          | _     |  |  |  |
|          | P1         | P1 Student to submit Progress Report                               |          |       |  |  |  |
|          |            | $\downarrow$                                                       | <b></b>  |       |  |  |  |
|          | P2         | Programme Administrator to check Progress Report Return            |          |       |  |  |  |
| Progress |            | $\downarrow$                                                       |          | _     |  |  |  |
| C        | P3         | Supervisor to review Progress Report and complete the Supervisor's | Section  |       |  |  |  |
| Report   |            | $\downarrow$                                                       |          | _     |  |  |  |
|          | P4         | Student to view Supervisor's comments and provide feedback         | Return   | e-    |  |  |  |
|          |            | $\downarrow$                                                       |          | ubmit |  |  |  |
|          | P5         | Head of Graduate Division to review and endorse Progress Report    |          |       |  |  |  |