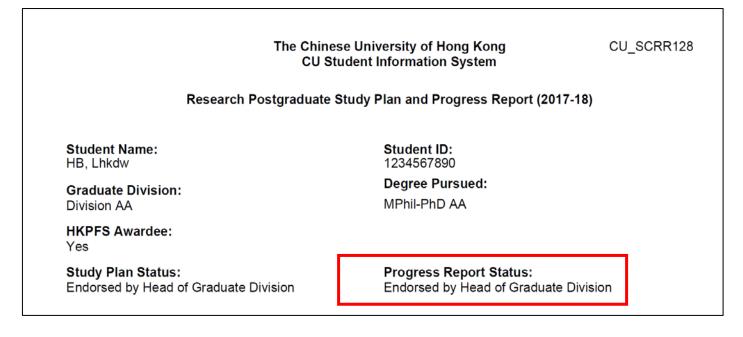

## **STUDY PLAN**

At the beginning of each academic year, each research postgraduate student has to complete and submit a Study Plan annually to be reviewed by his/her Supervisor (thesis supervisor if already assigned, divisional adviser otherwise), and endorsed by the Head of Graduate Division. The Supervisor must ensure that the student fulfill all coursework, candidacy examination, qualifying examination, and third language (if applicable) requirements for graduation.

Student and Supervisor should meet to discuss this Study Plan prior to completing and submitting it to the Online Study Plan and Progress Report.