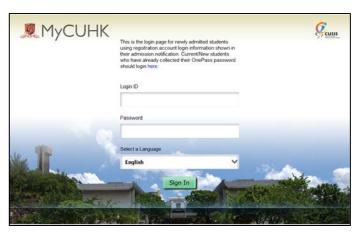

## B. Login

3

| MyCUHK                                     |                                                                                                                                                  | Cusis              |
|--------------------------------------------|--------------------------------------------------------------------------------------------------------------------------------------------------|--------------------|
| ,                                          | Login MyCUHK with<br>Student IO@link cuhk edu hk<br>Staff alias@cuhk edu hk<br>Alumni - alumni-IO@link cuhk edu hk<br>Password: OnePass Password |                    |
|                                            | Login ID                                                                                                                                         |                    |
|                                            | Password                                                                                                                                         |                    |
|                                            | Sign In                                                                                                                                          |                    |
|                                            | Change Current / Expired Password<br>Forgot Alumni ID / Password                                                                                 |                    |
|                                            | Contact ITSC                                                                                                                                     |                    |
| and the second                             | (CADS Reference Number 086)                                                                                                                      | - mail and a state |
|                                            | All and a state of the                                                                                                                           |                    |
| NO. S. | Copyright (c) 2020. All Rights Reserved. The Chinese University of Hong Kong.                                                                    | C STATES CALL      |

Path: *MyCUHK* > *CUSIS* > *Academic Progress* > *Study Plan & Progress (RPG)* 

• Login MyCUHK with Student ID and OnePass (CWEM) password.

|                               |                  |                                                                                                                                                                                                                       |                                                                                                                                                                                                                                                                                                                    | ✓ Homepaç <sup>-</sup> |                                                  |  |  |
|-------------------------------|------------------|-----------------------------------------------------------------------------------------------------------------------------------------------------------------------------------------------------------------------|--------------------------------------------------------------------------------------------------------------------------------------------------------------------------------------------------------------------------------------------------------------------------------------------------------------------|------------------------|--------------------------------------------------|--|--|
|                               |                  |                                                                                                                                                                                                                       | MyPage<br>●●●<br>● ●●                                                                                                                                                                                                                                                                                              | News and Events        | CUSIS                                            |  |  |
|                               |                  |                                                                                                                                                                                                                       | · Student Homepage                                                                                                                                                                                                                                                                                                 |                        | CUSIS                                            |  |  |
|                               | Profile          |                                                                                                                                                                                                                       | Applications                                                                                                                                                                                                                                                                                                       | Manage Classes         | Chinese University<br>Student Information System |  |  |
|                               | 115502938        | <u>ء</u> 2                                                                                                                                                                                                            |                                                                                                                                                                                                                                                                                                                    |                        | Useful Links                                     |  |  |
|                               | Academic Records |                                                                                                                                                                                                                       | Academic Progress                                                                                                                                                                                                                                                                                                  | Financial Account      |                                                  |  |  |
|                               | <b>*</b>         |                                                                                                                                                                                                                       |                                                                                                                                                                                                                                                                                                                    |                        |                                                  |  |  |
|                               |                  |                                                                                                                                                                                                                       |                                                                                                                                                                                                                                                                                                                    |                        | Academic Progress                                |  |  |
| 🔀 My Academic Rec             | quirements       | Researc                                                                                                                                                                                                               | esearch Postgraduate Study Plan and Progress Report                                                                                                                                                                                                                                                                |                        |                                                  |  |  |
| 🔀 Academic Progre             | ss (Fluid)       | STUDY                                                                                                                                                                                                                 | DY PLAN:                                                                                                                                                                                                                                                                                                           |                        |                                                  |  |  |
| Nutrisors                     |                  | At the beginning of each academic year, each research postgraduate student has to complete and submit a<br>Study Plan to be reviewed by his/her Supervisor (thesis supervisor if already assigned, divisional adviser |                                                                                                                                                                                                                                                                                                                    |                        |                                                  |  |  |
| 📩 Planner                     | 🔁 Planner        |                                                                                                                                                                                                                       | otherwise), and endorsed by the Head of Graduate Division. The Supervisor must ensure that the student<br>fulfill all coursework, candidacy examination, qualifying examination, and third language ( <i>if applicable</i> )<br>requirements for graduation.                                                       |                        |                                                  |  |  |
| 🗐 Study Plan & Progress (RPG) |                  | Student and Supervisor should meet to discuss the Study Plan prior to completing and submitting it to the Study Plan and Progress Report Online System.                                                               |                                                                                                                                                                                                                                                                                                                    |                        |                                                  |  |  |
| 🐁 View What-if Report         |                  | PROGRI                                                                                                                                                                                                                | ROGRESS REPORT:                                                                                                                                                                                                                                                                                                    |                        |                                                  |  |  |
|                               |                  |                                                                                                                                                                                                                       | At the end of each academic year, each research postgraduate student has to complete and submit a<br>Progress Report to be reviewed by the Supervisor and endorsed by the Head of Graduate Division.<br>Student and Supervisor should meet to discuss the Progress Report prior to completing and submitting it to |                        |                                                  |  |  |
|                               |                  |                                                                                                                                                                                                                       | Plan and Progress Report Online                                                                                                                                                                                                                                                                                    |                        | supretting and submitting it to                  |  |  |