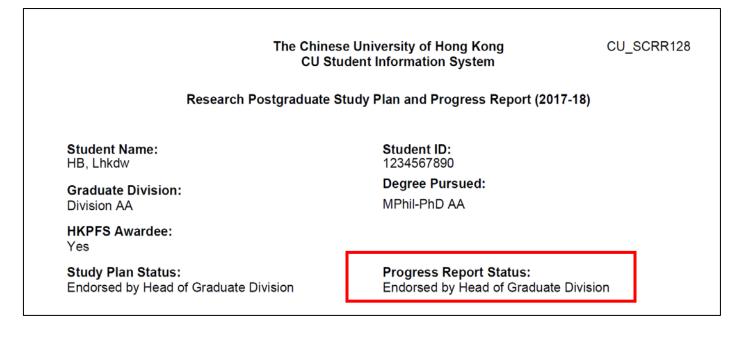

## **STUDY PLAN**

At the beginning of each academic year, each research postgraduate student has to complete and submit a Study Plan annually to be reviewed by his/her Supervisor (thesis supervisor if already assigned, divisional adviser otherwise), and endorsed by the Head of Graduate Division. The Supervisor must ensure that the student fulfill all coursework, candidacy examination, qualifying examination, and third language (if applicable) requirements for graduation.

Student and Supervisor should meet to discuss this Study Plan prior to completing and submitting it to the Online Study Plan and Progress Report.