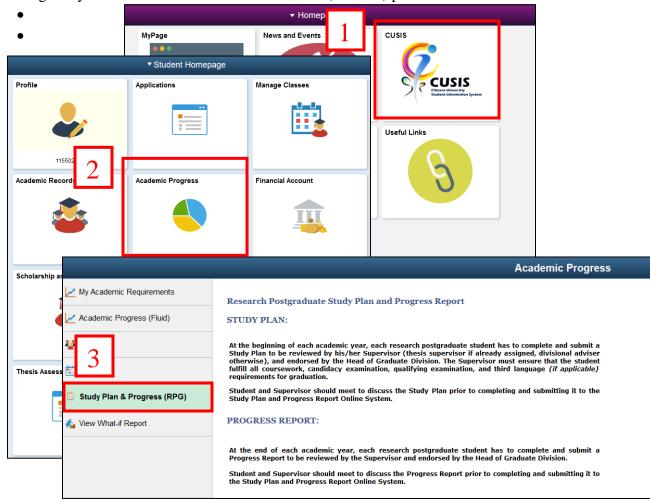

Path: *MyCUHK* > *CUSIS* > *Academic Progress* > *Study Plan & Progress (RPG)* 

• Login MyCUHK with Student ID and OnePass (CWEM) password.

|                               |                  |                                                                                                                                                                                                                       |                                                                                                                                                                                                                                                                                                                    | ✓ Homepaç <sup>-</sup> |                                                  |  |  |
|-------------------------------|------------------|-----------------------------------------------------------------------------------------------------------------------------------------------------------------------------------------------------------------------|--------------------------------------------------------------------------------------------------------------------------------------------------------------------------------------------------------------------------------------------------------------------------------------------------------------------|------------------------|--------------------------------------------------|--|--|
|                               |                  |                                                                                                                                                                                                                       | MyPage<br>●●●<br>● ●●                                                                                                                                                                                                                                                                                              | News and Events        | CUSIS                                            |  |  |
|                               |                  |                                                                                                                                                                                                                       | · Student Homepage                                                                                                                                                                                                                                                                                                 |                        | CUSIS                                            |  |  |
|                               | Profile          |                                                                                                                                                                                                                       | Applications                                                                                                                                                                                                                                                                                                       | Manage Classes         | Chinese University<br>Student Information System |  |  |
|                               | 115502938        | <u>ء</u> 2                                                                                                                                                                                                            |                                                                                                                                                                                                                                                                                                                    |                        | Useful Links                                     |  |  |
|                               | Academic Records |                                                                                                                                                                                                                       | Academic Progress                                                                                                                                                                                                                                                                                                  | Financial Account      |                                                  |  |  |
|                               | <b>*</b>         |                                                                                                                                                                                                                       |                                                                                                                                                                                                                                                                                                                    |                        |                                                  |  |  |
|                               |                  |                                                                                                                                                                                                                       |                                                                                                                                                                                                                                                                                                                    |                        | Academic Progress                                |  |  |
| 🔀 My Academic Rec             | quirements       | Researc                                                                                                                                                                                                               | esearch Postgraduate Study Plan and Progress Report                                                                                                                                                                                                                                                                |                        |                                                  |  |  |
| 🔀 Academic Progre             | ss (Fluid)       | STUDY                                                                                                                                                                                                                 | DY PLAN:                                                                                                                                                                                                                                                                                                           |                        |                                                  |  |  |
| Nutrisors                     |                  | At the beginning of each academic year, each research postgraduate student has to complete and submit a<br>Study Plan to be reviewed by his/her Supervisor (thesis supervisor if already assigned, divisional adviser |                                                                                                                                                                                                                                                                                                                    |                        |                                                  |  |  |
| 📩 Planner                     | 🔁 Planner        |                                                                                                                                                                                                                       | otherwise), and endorsed by the Head of Graduate Division. The Supervisor must ensure that the student<br>fulfill all coursework, candidacy examination, qualifying examination, and third language ( <i>if applicable</i> )<br>requirements for graduation.                                                       |                        |                                                  |  |  |
| 🗐 Study Plan & Progress (RPG) |                  | Student and Supervisor should meet to discuss the Study Plan prior to completing and submitting it to the Study Plan and Progress Report Online System.                                                               |                                                                                                                                                                                                                                                                                                                    |                        |                                                  |  |  |
| 🐁 View What-if Report         |                  | PROGRI                                                                                                                                                                                                                | ROGRESS REPORT:                                                                                                                                                                                                                                                                                                    |                        |                                                  |  |  |
|                               |                  |                                                                                                                                                                                                                       | At the end of each academic year, each research postgraduate student has to complete and submit a<br>Progress Report to be reviewed by the Supervisor and endorsed by the Head of Graduate Division.<br>Student and Supervisor should meet to discuss the Progress Report prior to completing and submitting it to |                        |                                                  |  |  |
|                               |                  |                                                                                                                                                                                                                       | Plan and Progress Report Online                                                                                                                                                                                                                                                                                    |                        | supretting and submitting it to                  |  |  |

## C. System Main Menu

Please follow the instructions in each Section to complete the Study Plan.

You can click on the number buttons or "Quick Navigation" in subsequent screens to jump to different Sections.