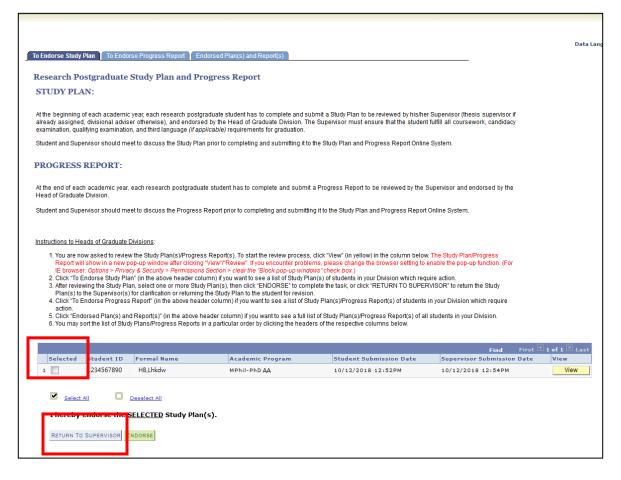

## **STUDY PLAN**

At the beginning of each academic year, each research postgraduate student has to complete and submit a Study Plan annually to be reviewed by his/her Supervisor (thesis supervisor if already assigned, divisional adviser otherwise), and endorsed by the Head of Graduate Division. The Supervisor must ensure that the student fulfill all coursework, candidacy examination, qualifying examination, and third language (if applicable) requirements for graduation.

Student and Supervisor should meet to discuss this Study Plan prior to completing and submitting it to the Online Study Plan and Progress Report.