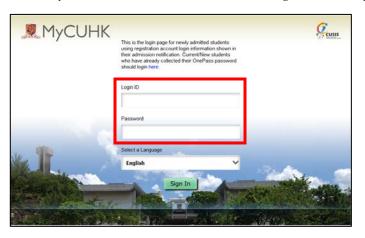

## B. Login

3

| MyCUHK                                     |                                                                                                                                                  | Cusis              |
|--------------------------------------------|--------------------------------------------------------------------------------------------------------------------------------------------------|--------------------|
| ,                                          | Login MyCUHK with<br>Student IO@link cuhk edu hk<br>Staff alias@cuhk edu hk<br>Alumni - alumni-IO@link cuhk edu hk<br>Password: OnePass Password |                    |
|                                            | Login ID                                                                                                                                         |                    |
|                                            | Password                                                                                                                                         |                    |
|                                            | Sign In                                                                                                                                          |                    |
|                                            | Change Current / Expired Password<br>Forgot Alumni ID / Password                                                                                 |                    |
|                                            | Contact ITSC                                                                                                                                     |                    |
| and the second                             | (CADS Reference Number 086)                                                                                                                      | - mail and a state |
|                                            | All and a state of the                                                                                                                           |                    |
| NO. S. | Copyright (c) 2020. All Rights Reserved. The Chinese University of Hong Kong.                                                                    | C STATES CALL      |

Path: *MyCUHK* > *CUSIS* > *Academic Progress* > *Study Plan & Progress (RPG)* 

• Login MyCUHK with Student ID and OnePass (CWEM) password.

|                               |                  |                                                                                                                                                                                                                       |                                                                                                                                                                                                                                                                                                                    | ✓ Homepaç <sup>-</sup> |                                                  |  |  |
|-------------------------------|------------------|-----------------------------------------------------------------------------------------------------------------------------------------------------------------------------------------------------------------------|--------------------------------------------------------------------------------------------------------------------------------------------------------------------------------------------------------------------------------------------------------------------------------------------------------------------|------------------------|--------------------------------------------------|--|--|
|                               |                  |                                                                                                                                                                                                                       | MyPage<br>●●●<br>● ●●                                                                                                                                                                                                                                                                                              | News and Events        | CUSIS                                            |  |  |
|                               |                  |                                                                                                                                                                                                                       | · Student Homepage                                                                                                                                                                                                                                                                                                 |                        | CUSIS                                            |  |  |
|                               | Profile          |                                                                                                                                                                                                                       | Applications                                                                                                                                                                                                                                                                                                       | Manage Classes         | Chinese University<br>Student Information System |  |  |
|                               | 115502938        | <u>ء</u> 2                                                                                                                                                                                                            |                                                                                                                                                                                                                                                                                                                    |                        | Useful Links                                     |  |  |
|                               | Academic Records |                                                                                                                                                                                                                       | Academic Progress                                                                                                                                                                                                                                                                                                  | Financial Account      |                                                  |  |  |
|                               | <b>*</b>         |                                                                                                                                                                                                                       |                                                                                                                                                                                                                                                                                                                    |                        |                                                  |  |  |
|                               |                  |                                                                                                                                                                                                                       |                                                                                                                                                                                                                                                                                                                    |                        | Academic Progress                                |  |  |
| 🔀 My Academic Rec             | quirements       | Researc                                                                                                                                                                                                               | esearch Postgraduate Study Plan and Progress Report                                                                                                                                                                                                                                                                |                        |                                                  |  |  |
| 🔀 Academic Progre             | ss (Fluid)       | STUDY                                                                                                                                                                                                                 | DY PLAN:                                                                                                                                                                                                                                                                                                           |                        |                                                  |  |  |
| Nutrisors                     |                  | At the beginning of each academic year, each research postgraduate student has to complete and submit a<br>Study Plan to be reviewed by his/her Supervisor (thesis supervisor if already assigned, divisional adviser |                                                                                                                                                                                                                                                                                                                    |                        |                                                  |  |  |
| 📩 Planner                     | 🔁 Planner        |                                                                                                                                                                                                                       | otherwise), and endorsed by the Head of Graduate Division. The Supervisor must ensure that the student<br>fulfill all coursework, candidacy examination, qualifying examination, and third language ( <i>if applicable</i> )<br>requirements for graduation.                                                       |                        |                                                  |  |  |
| 🗐 Study Plan & Progress (RPG) |                  | Student and Supervisor should meet to discuss the Study Plan prior to completing and submitting it to the Study Plan and Progress Report Online System.                                                               |                                                                                                                                                                                                                                                                                                                    |                        |                                                  |  |  |
| 🐁 View What-if Report         |                  | PROGRI                                                                                                                                                                                                                | ROGRESS REPORT:                                                                                                                                                                                                                                                                                                    |                        |                                                  |  |  |
|                               |                  |                                                                                                                                                                                                                       | At the end of each academic year, each research postgraduate student has to complete and submit a<br>Progress Report to be reviewed by the Supervisor and endorsed by the Head of Graduate Division.<br>Student and Supervisor should meet to discuss the Progress Report prior to completing and submitting it to |                        |                                                  |  |  |
|                               |                  |                                                                                                                                                                                                                       | Plan and Progress Report Online                                                                                                                                                                                                                                                                                    |                        | supretting and submitting it to                  |  |  |