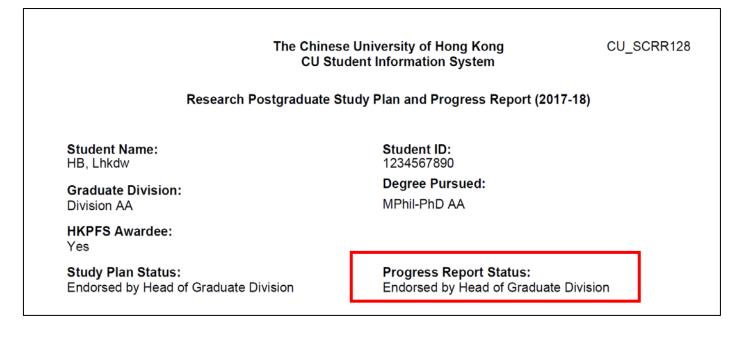

## **STUDY PLAN**

At the beginning of each academic year, each research postgraduate student has to complete and submit a Study Plan annually to be reviewed by his/her Supervisor (thesis supervisor if already assigned, divisional adviser otherwise), and endorsed by the Head of Graduate Division. The Supervisor must ensure that the student fulfill all coursework, candidacy examination, qualifying examination, and third language (if applicable) requirements for graduation.

Student and Supervisor should meet to discuss this Study Plan prior to completing and submitting it to the Online Study Plan and Progress Report.