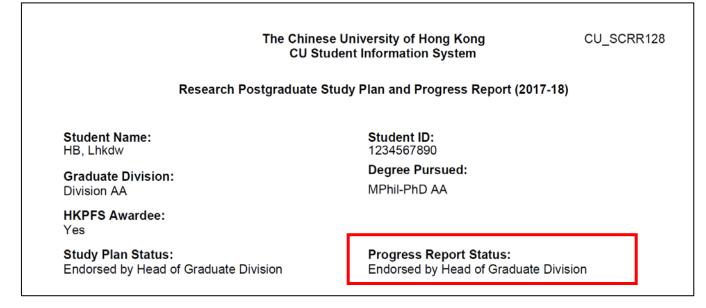

## **STUDY PLAN**

At the beginning of each academic year, each research postgraduate student has to complete and submit a Study Plan annually to be reviewed by his/her Supervisor (thesis supervisor if already assigned, divisional adviser otherwise), and endorsed by the Head of Graduate Division. The Supervisor must ensure that the student fulfill all coursework, candidacy examination, qualifying examination, and third language (if applicable) requirements for graduation.

Student and Supervisor should meet to discuss this Study Plan prior to completing and submitting it to the Online Study Plan and Progress Report.